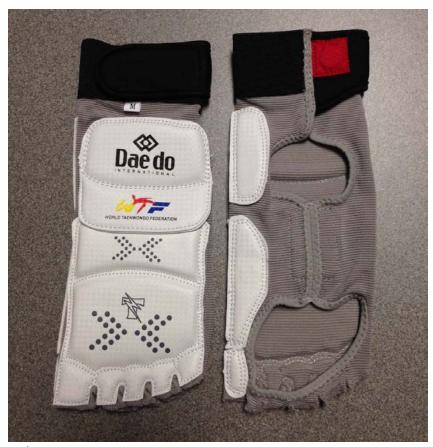

3G Grey (2013)

Latest version: 4G Grey (2013)

- Grey textile
- 3-color WTF logo
- With special chip to check authenticity of e-foot protector
- The use of this version is recommended in WTF official competitions from March  $\mathbf{1}_{\text{st}}$  2014 onwards

4G Grey (2013)