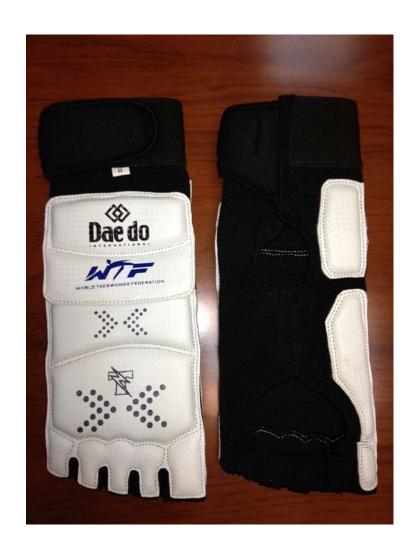

## Daedo PSS TK-STRIKE Sensing Socks

Previous version: 2G Black

- Black textile

- Blue WTF logo

- Discontinued version

- The use of this version is  ${\hbox{NOT Recommended}}$  in WTF official competitions from March  ${\bf 1}_{st}$  2014 onwards

## 2G Black