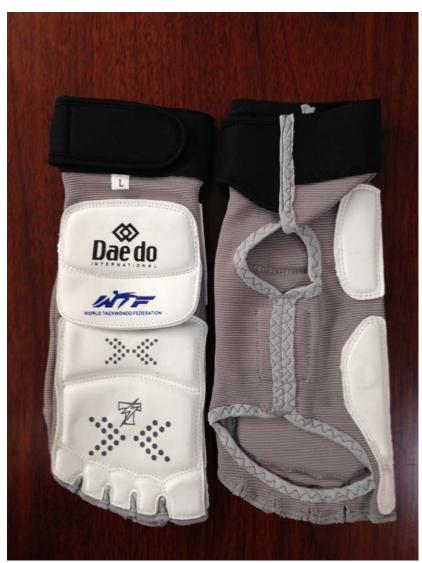

## Olympic version: 3G Grey (2013)

- Grey textile
- Blue WTF logo
- Same version as the one used in London 2012 Olympic Games
- For better image and functionality
- The use of this version is recommended in WTF official competitions from March  $\mathbf{1}_{\text{st}}$  2014 onwards

3G Grey (2013)

Latest version: 4G Grey (2013)

- Grey textile
- 3-color WTF logo
- With special chip to check authenticity of e-foot protector
- The use of this version is recommended in WTF official competitions from March  $\mathbf{1}_{\text{st}}$  2014 onwards